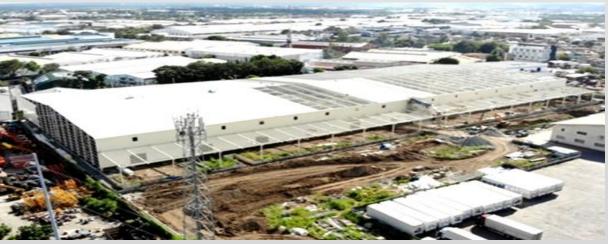

### 4. COMPLETED PROJECTS

CONSTRUCTION OF

INDUSTRIAL BUILDINGS

| Client                   | Location            | Type of Construction |
|--------------------------|---------------------|----------------------|
| JY Commercial            | Bicutan, Paranaque  | Warehouse Building   |
| FORTUNE PACKAGING        | Silang, Cavite      | Warehouse Building   |
| ALFAMART TRADING INC     | San Pedro, Laguna   | Warehouse Building   |
| Q-LOGISTICS              | Sucat, Paranaque    | Warehouse Phase-1&2  |
| SPNARRA CORP DRY         | San Pedro, Laguna   | Warehouse Building   |
| KOPIA (GOVERNMENT)       | Los Baños, Laguna   | Warehouse Building   |
| SOUTH SEVEN PROPERTIES . | Kawit, Cavite       | Warehouse Building   |
| KOPIA (GOVERNMENT)       | Lucban, Quezon      | Warehouse Building   |
| JY COMMERCIAL            | Santa Rosa, Laguna  | Warehouse Building   |
| KYUNGSHIN CORP           | Mabalacat, Pampanga | Manufacturing Plant  |

## FILPACIFIC APAREL CORP. DRY WAREHOUSE (PHASE 1 & PHASE 2)

- · Sucat, Parañaque
- General Construction : Civil,
   Architectural, Mechanical,
   Electrical, Plumbing Works
- · 2021, 2022