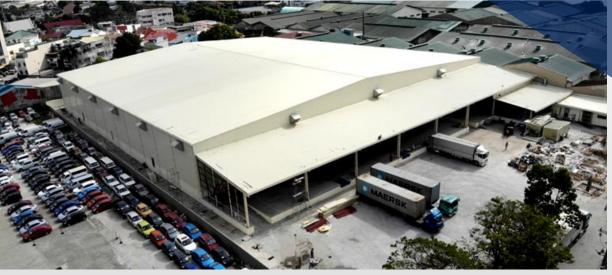

### 4. COMPLETED PROJECTS

CONSTRUCTION OF

INDUSTRIAL BUILDINGS

| Client                   | Location            | Type of Construction |
|--------------------------|---------------------|----------------------|
| JY Commercial            | Bicutan, Paranaque  | Warehouse Building   |
| FORTUNE PACKAGING        | Silang, Cavite      | Warehouse Building   |
| ALFAMART TRADING INC     | San Pedro, Laguna   | Warehouse Building   |
| Q-LOGISTICS              | Sucat, Paranaque    | Warehouse Phase-1&2  |
| SPNARRA CORP DRY         | San Pedro, Laguna   | Warehouse Building   |
| KOPIA (GOVERNMENT)       | Los Baños, Laguna   | Warehouse Building   |
| SOUTH SEVEN PROPERTIES . | Kawit, Cavite       | Warehouse Building   |
| KOPIA (GOVERNMENT)       | Lucban, Quezon      | Warehouse Building   |
| JY COMMERCIAL            | Santa Rosa, Laguna  | Warehouse Building   |
| KYUNGSHIN CORP           | Mabalacat, Pampanga | Manufacturing Plant  |

## SPNARRA CORP DRY WAREHOUSE

- · San Pedro, Laguna
- General Construction: Civil,
   Architectural, Mechanical,
   Electrical, Plumbing Works
- . 2021