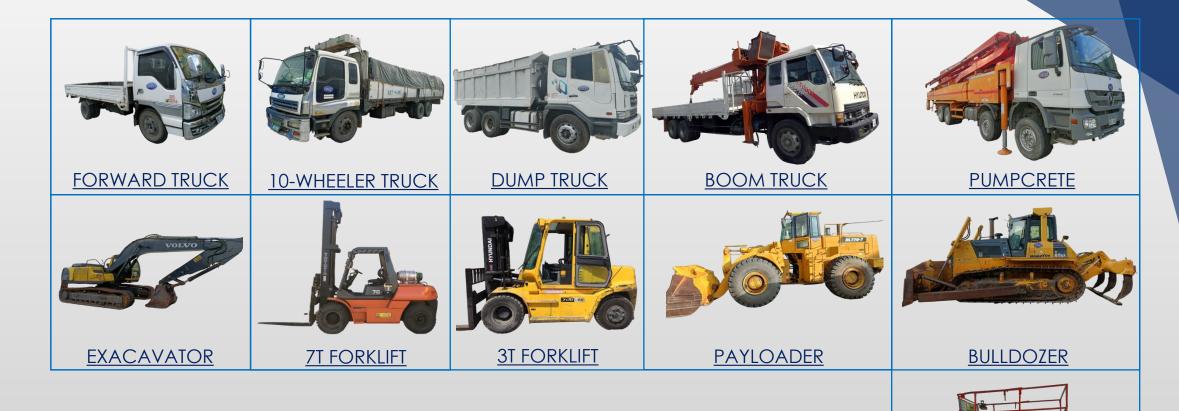

-----------------|
| LGE JV             | Cabuyao, Laguna   | Base Camp            |
| KOICA (Government) | Los Baños, Laguna | Research Center      |



# LOTTE / GULERMAK / EEI JOIN VENTURE NORTH / SOUTH COMMUTER RAILWAY EXTENSION PROJECT PACKAGE CP S-07

- Brgy. Banlic, Cabuyao, Laguna
- General Construction : Civil,
   Architectural, Electrical Works,
   Plumbing & Sanitary
- Expected Date to Finish: July2024







### KOREA INTERNATIONAL COOPERATION AGENCY AGRICULTURAL GENOMICS RESEARCH CENTER

- University of the Philippines, Los Baños, Laguna
- General Construction : Civil,
   Architectural, Electrical,
   Mechanical, Plumbing &
   Sanitary
- Expected Date to Finish: January2026







### 6. COMPANY ASSETS

### A. FABRICATION













### 6. COMPANY ASSETS

### B. EQUIPMENTS



AERIAL-LIFT SCISSOR
TYPE