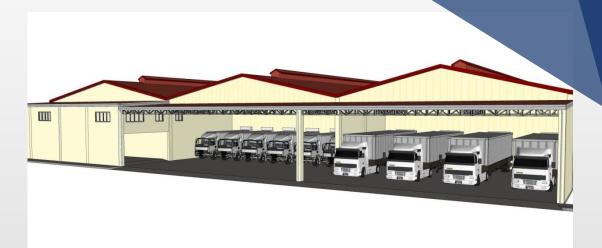

### 4. COMPLETED PROJECTS

CONSTRUCTION OF

INDUSTRIAL BUILDINGS

| Client                   | Location            | Type of Construction |
|--------------------------|---------------------|----------------------|
| JY Commercial            | Bicutan, Paranaque  | Warehouse Building   |
| FORTUNE PACKAGING        | Silang, Cavite      | Warehouse Building   |
| ALFAMART TRADING INC     | San Pedro, Laguna   | Warehouse Building   |
| Q-LOGISTICS              | Sucat, Paranaque    | Warehouse Phase-1&2  |
| SPNARRA CORP DRY         | San Pedro, Laguna   | Warehouse Building   |
| KOPIA (GOVERNMENT)       | Los Baños, Laguna   | Warehouse Building   |
| SOUTH SEVEN PROPERTIES . | Kawit, Cavite       | Warehouse Building   |
| KOPIA (GOVERNMENT)       | Lucban, Quezon      | Warehouse Building   |
| JY COMMERCIAL            | Santa Rosa, Laguna  | Warehouse Building   |
| KYUNGSHIN CORP           | Mabalacat, Pampanga | Manufacturing Plant  |