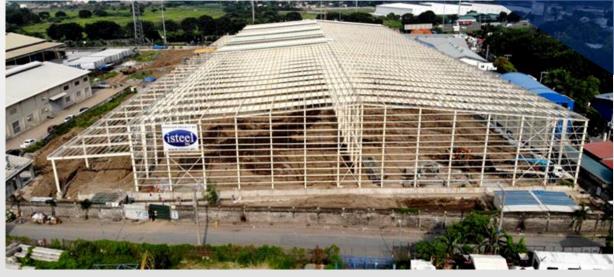

### 4. COMPLETED PROJECTS

CONSTRUCTION OF

INDUSTRIAL BUILDINGS

| Client                   | Location            | Type of Construction |
|--------------------------|---------------------|----------------------|
| JY Commercial            | Bicutan, Paranaque  | Warehouse Building   |
| FORTUNE PACKAGING        | Silang, Cavite      | Warehouse Building   |
| ALFAMART TRADING INC     | San Pedro, Laguna   | Warehouse Building   |
| Q-LOGISTICS              | Sucat, Paranaque    | Warehouse Phase-1&2  |
| SPNARRA CORP DRY         | San Pedro, Laguna   | Warehouse Building   |
| KOPIA (GOVERNMENT)       | Los Baños, Laguna   | Warehouse Building   |
| SOUTH SEVEN PROPERTIES . | Kawit, Cavite       | Warehouse Building   |
| KOPIA (GOVERNMENT)       | Lucban, Quezon      | Warehouse Building   |
| JY COMMERCIAL            | Santa Rosa, Laguna  | Warehouse Building   |
| KYUNGSHIN CORP           | Mabalacat, Pampanga | Manufacturing Plant  |

## JY COMMERCIAL DRY WAREHOUSE

- Brgy. Mamplasan, Biñan, Laguna
- General Construction : Civil,
   Architectural, Mechanical,
   Electrical, Plumbing Works
- . 2018